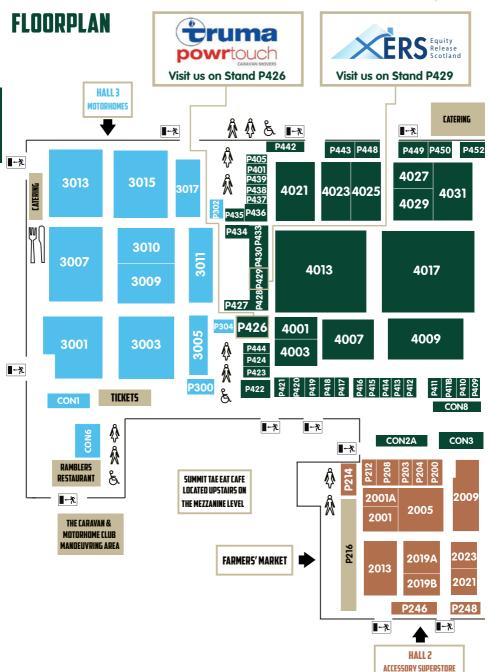

### SCOTTISH CARAVAN MOTORHOME & HOLIDAY HOME SHOW

# **A-Z LIST OF EXHIBITORS**

| A.S.Bikes                                                                                                               | P246                                           |
|-------------------------------------------------------------------------------------------------------------------------|------------------------------------------------|
| ABI UK Limited                                                                                                          | 4019, 4014                                     |
| Adjustamatic Beds Ltd                                                                                                   | P404                                           |
| Argyll Caravan Park                                                                                                     | HP24                                           |
| Arkay Sales                                                                                                             | P302                                           |
| Aspire Upholstery Ltd                                                                                                   | P456                                           |
| Atlas Leisure Homes Ltd                                                                                                 | 4011                                           |
| Bardsea Leisure                                                                                                         | 4003                                           |
| batbot - IonOT Limited                                                                                                  | P402                                           |
| BC Motorhomes -                                                                                                         |                                                |
| The Motorhome Store                                                                                                     | 3009                                           |
| Blair Castle Caravan Park                                                                                               | HP20                                           |
| Borders Leisure /                                                                                                       |                                                |
| Accessory Superstore                                                                                                    | 2005                                           |
| Breast Cancer Now                                                                                                       | P519                                           |
| British Holiday & Home Pa                                                                                               | rks                                            |
| Association                                                                                                             | P412                                           |
| Cadac UK                                                                                                                | 2001A                                          |
| Calder Campers Ltd 1                                                                                                    | 005, 1006                                      |
| Caledonian                                                                                                              |                                                |
| Campers 1001, 1                                                                                                         |                                                |
|                                                                                                                         | 007, 1008                                      |
| Camping & Caravanning C                                                                                                 |                                                |
| Camping & Caravanning Caravan and Motorhome G                                                                           | lub <b>4029</b>                                |
|                                                                                                                         | lub <b>4029</b>                                |
| Caravan and Motorhome (                                                                                                 | Club <b>4029</b><br>Club <b>4001</b>           |
| Caravan and Motorhome Caravans in the Sun                                                                               | Club 4029<br>Club 4001<br>5007                 |
| Caravan and Motorhome (<br>Caravans in the Sun<br>Carnaby Caravans Ltd                                                  | Club 4029<br>Club 4001<br>5007                 |
| Caravan and Motorhome (<br>Caravans in the Sun<br>Carnaby Caravans Ltd<br>Charles Taylor Garden                         | Club 4029<br>Club 4001<br>5007<br>5004<br>P443 |
| Caravan and Motorhome (<br>Caravans in the Sun<br>Carnaby Caravans Ltd<br>Charles Taylor Garden<br>Furniture            | Club 4029<br>Club 4001<br>5007<br>5004<br>P443 |
| Caravan and Motorhome Caravans in the Sun Carnaby Caravans Ltd Charles Taylor Garden Furniture Cleveland Motorhomes Lin | Club 4029 Club 4001 5007 5004 P443 nited 3013  |

| Cots Castle Park Homes Ltd  | HP26      |
|-----------------------------|-----------|
| Craigtoun Meadows Ltd       | HP30      |
| Cyclo-ssage Ltd             | P409      |
| Dicksons of Perth           | 3001      |
| Dorema 202                  | 1 & CON3  |
| DRW Electronics             | P435      |
| Duncan Yacht Chandlers      | P500      |
| Duncans Caravans            | 4010      |
| www.equityrelease.scot      | P429      |
| ES Hartley Limited          | 3010      |
| Eternal Skincare            | P439      |
| Eurotherapy                 | P460      |
| Exhopro ltd P               | 457, P407 |
| Falcon Technical Ltd        | P208      |
| Freedom Caravans &          |           |
| Volksleisure                | 5008      |
| Gem Caravan Care            | P417      |
| Glenview Caravan Park       | HP16      |
| Go Explore Scotland         | 4025      |
| Go-Pods Micro Tourer        |           |
| Caravans                    | P452      |
| Harringtons Pet Food        | P212      |
| Highlander Boats            | H22       |
| Hillside Leisure UK Ltd     | 3017      |
| Hy-Clad Limited             | 5005      |
| HYDRO POOL SCOTLAND         | P477      |
| IDS Coachworks              | P423      |
| Isabella International      |           |
| Camping                     | 2009      |
| It's The Thought That Count |           |
| Jerba Campervans Ltd 10     | 003, 1004 |

| Jobl Design                    | 4027   |
|--------------------------------|--------|
| Kampa Dometic                  | 2013   |
| Keltie Bridge Caravan Park     | HP18   |
| Kimberley Caravan              |        |
| Centre Ltd 3003                | , 4017 |
| Kingdom Park Homes Ltd         | HP2    |
| Kirk Caravans LTD              | P411B  |
| Kirkcaldy                      |        |
| Caravans <b>P411B, 4007,</b>   |        |
| Knaus Tabbert GmbH 2019B,      | 4023   |
| Knowepark Caravans Ltd         | 4031   |
| Langdon European Ltd           | P401   |
| Liberty Leisure Group LTD P518 | 3, OS9 |
| Logspan                        | 4020   |
| Luna Boutique                  | P465   |
| Luss Caravan & Camp Site       | HP4    |
| M Lifestyle and Outdoor Living | P448   |
| Macmillan Cancer Support       | P400   |
| MB Campers                     | P442   |
| MGR Retail Ltd                 | P466   |
| Mighty Spice                   | P402a  |
| MK Sales                       | P200   |
| Mobile Caravan Engineers Asc   | P415   |
| Motorhome Escapes              | CON6   |
| Motorhome Repair Centre        | P427   |
| Motorhome Services Scotland    | 2001   |
| Mudbuster                      | P414   |
| Omar Group Limited             | 4034   |
| Once upon a Time Textiles      | P408   |
| Paws Holidays Ltd              | P418   |
| Pemberton Leisure Homes Ltd    | 5010   |

| Perthshire Caravans                         | 3007   |
|---------------------------------------------|--------|
| Pilgrim's Drinks                            | P521   |
| PJ Camping Ltd ALSH, LOMO LOMOND2, LOMOND3, |        |
| Podz R Us                                   | 5023   |
| Powrtouch Caravan Movers                    | P426   |
| Preston Caravans and Motorhomes 4013        | , 4021 |
| Pure Cremation Group Ltd                    | P420   |
| Rainbow Screens                             | P411   |
| Reich                                       | P416   |
| Renapur                                     | P438   |
| Renew Kitchen Door Company                  | P413   |
| Retreat Homes & Lodges<br>Limited           | P522   |
| Riverside Caravan Park                      | HP08   |
| Ropers Caravan World                        | 4009   |
| Ruff and Tumble                             | P421   |
| Sandgreen Caravan Park                      | HP6    |
| Scottish Wildlife Trust                     | P470   |
| Serco NorthLink Ferries                     | P436   |

| Silver Dyke Caravan Park                     | HP12   |
|----------------------------------------------|--------|
| Sleepmaster Therapy<br>Limited P433          | , P434 |
| Scottish Caravans and<br>Motorhomes Magazine | P428   |
| Sprockets Cycles                             | P430   |
| SsangYong Motor UK Ltd                       | 3005   |
| Static World                                 | 5000   |
| Stirlings Marine yamaha                      | CON8   |
| Swift Group Limited                          | 5001   |
| Synergy Cycles                               | P462   |
| The Amaze Brush                              | P214   |
| The Motorhome Company<br>Scotland            | 3011   |
| Thomas Bradley & Co Limited                  | P450   |
| Threepwood Fayre                             | P216   |
| Tingdene Homes                               | P516   |
| Toffoc LTD                                   | P405   |
| Totalcool Ltd                                | P410   |
| Touring Caravan Services<br>Limited          | P248   |

| Truma Limited                       | P426 |
|-------------------------------------|------|
| Tyne Valley Motorhomes              | 3015 |
| VanGo Campers                       | P422 |
| Victory Leisure Homes Ltd           | 5011 |
| Visit Scotland                      | P471 |
| Warwickshire Clothing               | 2023 |
| Whitecairn Country Lodge            | HP28 |
| WildAx Motorhomes                   | 4032 |
| Wildefeast Ltd                      | P437 |
| Will Services Scotland              | P444 |
| Willerby Holiday<br>Homes Ltd 5006, | 5007 |
| Woodland Trust                      | P406 |
| Woodstock of Ascot Ltd              | P449 |
| Working for Wildlife                | P424 |
| www.online-leds.com                 | P204 |
| Xtreme Cords                        | P464 |