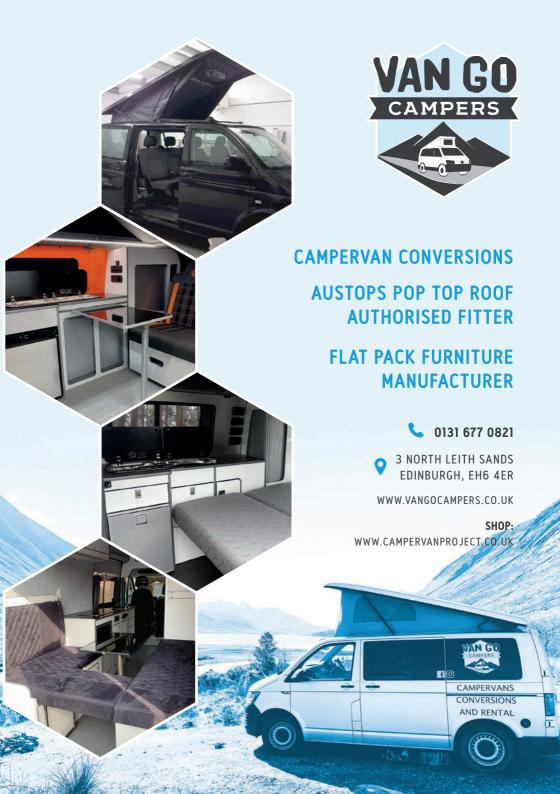

### VanGo Campers

### Stand P422

3 North Leith Sands, Edinburgh, Midlothian EH6 4ER, UK Tel: 01316 770 821

Email: info@vangocampers.co.uk Website: www.vangocampers.co.uk Facebook: https://www.facebook.com/

VanGoCampersScotland

Campervan conversion and campervan rental in Edinburgh. Austops pop top roofs authorised fitter, flat pack furnitures manufacturer, campervan conversion parts sale.